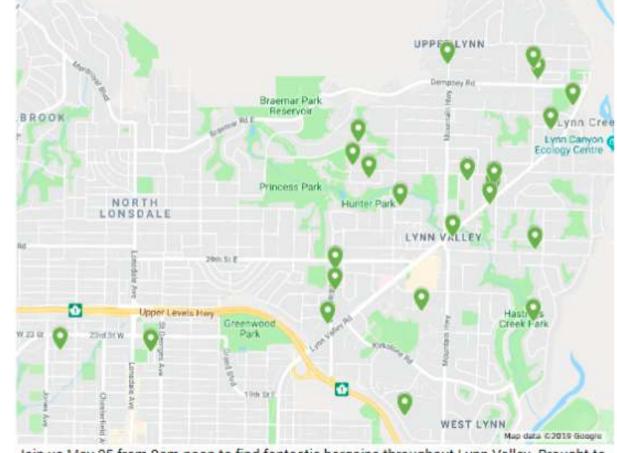

## May 25 2019

- 4238 Hoskins Rd
- 9 3531 Allan Rd
- 9 1327 Draycott Rd
- 994 Hendecourt Rd
- Side Lane 3539 Church St Side Lane
- 💡 2160 Eastern Ave #7
- 💡 1112 Ronayne Rd
- 9 4331 Hoskins Rd
- 2818 William Ave
- Q 2564 Whiteley Ct
- 2421& 2420 William Ave
- 9 337 22nd St W
- S505 Allan Rd
- 💡 3531 Allan Rd
- 9 1639 Langworthy St
- 1485 Lynn Valley Rd
- 9 1800 Rufus Dr #15
- Q 4359 Mountain Hwy
- 1654 Ross Rd
- S 3620 Sykes Rd
- 954 Wellington Dr
- 💡 2636 William Ave
- 4015 Lynn Valley Rd
- 2479 Kilmarnock Crescent

Join us May 25 from 9am-noon to find fantastic bargains throughout Lynn Valley. Brought to you by LynnValleyLife.com

Life happens - participation may change. No early birds please. Join us next year! Free registration at LynnValleyLife.com April 2020.